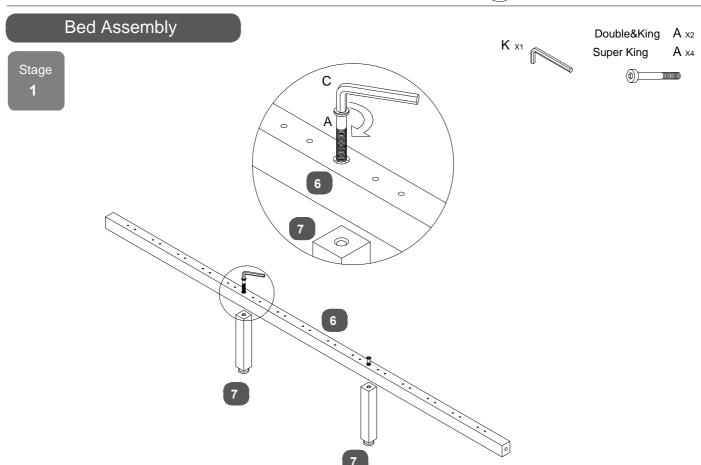

#### Parts Checklist

| Ref. | Description |             | Qty | Box | Ref. | Description             |                          | Qty      | Box |
|------|-------------|-------------|-----|-----|------|-------------------------|--------------------------|----------|-----|
| 1    | Headboard   |             | 1   | 1   | 6    | Centre Rail Support Leg | Double / King/Super king | 2/2/4    | 3   |
| 2    | Leg         |             | 4   | 3   | 7    | Bentwood Slats          | Double / King/Super king | 28/30/45 | 3   |
| 3    | Footboard   |             | 1   | 2   | 8    | Single Plastic Caps     | Double / King/Super king | 28/30/30 | . 3 |
| 4    | Side Rail   |             | 2   | 3   | 9    | Double Plastic Caps     | Double / King/Super king | 14/15/30 | -   |
| 5    | Centre Rail | Double&King | 1   | 3   | 9    | Double Plastic Caps     | Double / King/Super king | 14/15/30 | 3   |
|      |             | Super King  | 2   | 3   |      |                         |                          |          |     |

#### HARDWARE NEEDED FOR BED ASSEMBLY

| Code | Description                     |                           | Qty        | Box | Code | Description            |                           | Qty        | Box |
|------|---------------------------------|---------------------------|------------|-----|------|------------------------|---------------------------|------------|-----|
| Α    | Bolt (M8x35mm) for fitting      | Double&King               | x2 3       |     | Е    | Spring washer          | Dauble 9 King             | x10        | 3   |
|      | centre rail support legs        | Super King                | x4         | 3   |      | for M8 bolts           | Double&King<br>Super King | x12        | 3   |
| В    | Threaded stud (M8x80mm) for     |                           |            |     |      |                        |                           |            |     |
|      | fitting side rails (3&4) to     | Double&King               | x10        | 3   | F    | Half-moon Bracket      | Double&King               | x10        | 3   |
|      | headboard (1) and footboard (3) | Super King                | x12        | 3   |      |                        | Super King                | x12        | 3   |
| С    | Nut for M8 bolts                | Double&King<br>Super King | x10<br>x12 | 3   | G    | Spanner for M8 bolts   | 5                         | )<br>x1    | 3   |
| D    | Flat washer for M8 bolts        | Double&King Super King    | x10<br>x12 | 3   | Н    | Dowel (M10x40mm)       | Double&King Super King    | x4<br>x4   | 3   |
|      |                                 |                           |            |     | K    | Allen key for M8 bolts |                           | <b>x</b> 1 | 3   |