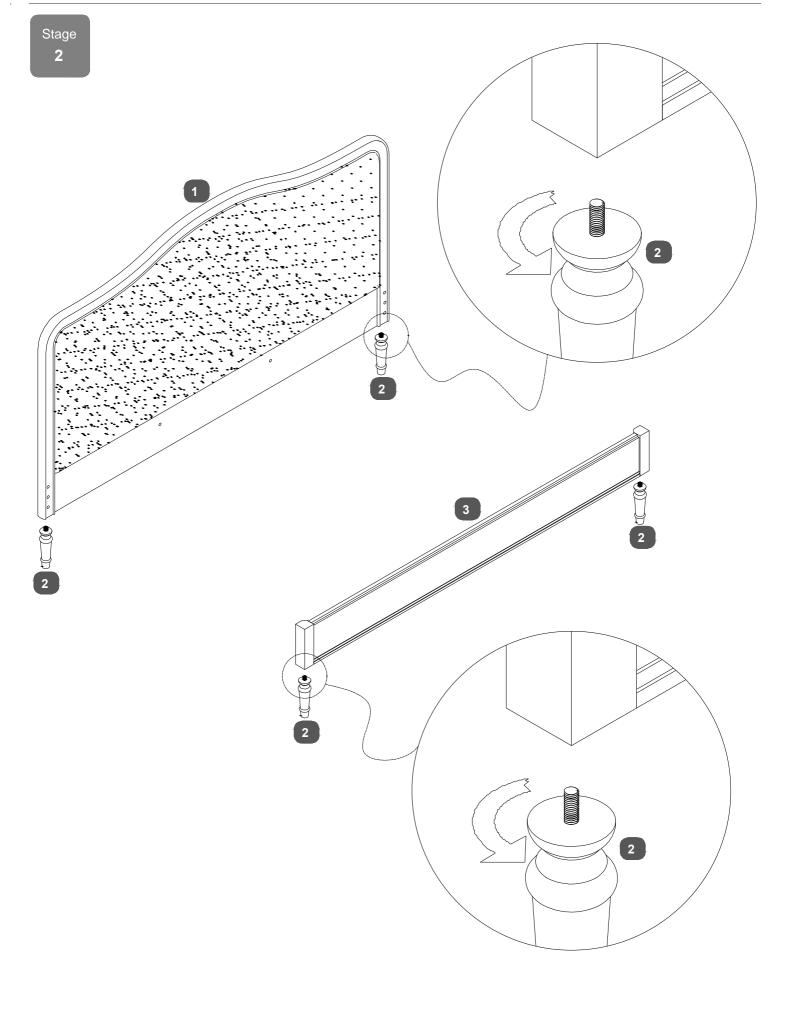

#### Parts Checklist

| Ref. | Description |             | Qty | Box | Ref. | Description             |                          | Qty      | Box |
|------|-------------|-------------|-----|-----|------|-------------------------|--------------------------|----------|-----|
| 1    | Headboard   |             | 1   | 1   | 6    | Centre Rail Support Leg | Double / King/Super king | 2/2/4    | 3   |
| 2    | Leg         |             | 4   | 3   | 7    | Bentwood Slats          | Double / King/Super king | 28/30/45 | 3   |
| 3    | Footboard   |             | 1   | 2   | 8    | Single Plastic Caps     | Double / King/Super king | 28/30/30 | . 3 |
| 4    | Side Rail   |             | 2   | 3   | 9    | Double Plastic Caps     | Double / King/Super king | 14/15/30 | -   |
| 5    | Centre Rail | Double&King | 1   | 3   | 9    | Double Plastic Caps     | Double / King/Super king | 14/15/30 | 3   |
|      |             | Super King  | 2   | 3   |      |                         |                          |          |     |

#### HARDWARE NEEDED FOR BED ASSEMBLY

| Code | Description                     |                           | Qty        | Box | Code | Description            |                           | Qty        | Box |
|------|---------------------------------|---------------------------|------------|-----|------|------------------------|---------------------------|------------|-----|
| Α    | Bolt (M8x35mm) for fitting      | Double&King               | x2 3       |     | Е    | Spring washer          | Dauble 9 King             | x10        | 3   |
|      | centre rail support legs        | Super King                | x4         | 3   |      | for M8 bolts           | Double&King<br>Super King | x12        | 3   |
| В    | Threaded stud (M8x80mm) for     |                           |            |     |      |                        |                           |            |     |
|      | fitting side rails (3&4) to     | Double&King               | x10        | 3   | F    | Half-moon Bracket      | Double&King               | x10        | 3   |
|      | headboard (1) and footboard (3) | Super King                | x12        | 3   |      |                        | Super King                | x12        | 3   |
| С    | Nut for M8 bolts                | Double&King<br>Super King | x10<br>x12 | 3   | G    | Spanner for M8 bolts   | 5                         | )<br>x1    | 3   |
| D    | Flat washer for M8 bolts        | Double&King Super King    | x10<br>x12 | 3   | Н    | Dowel (M10x40mm)       | Double&King Super King    | x4<br>x4   | 3   |
|      |                                 |                           |            |     | K    | Allen key for M8 bolts |                           | <b>x</b> 1 | 3   |