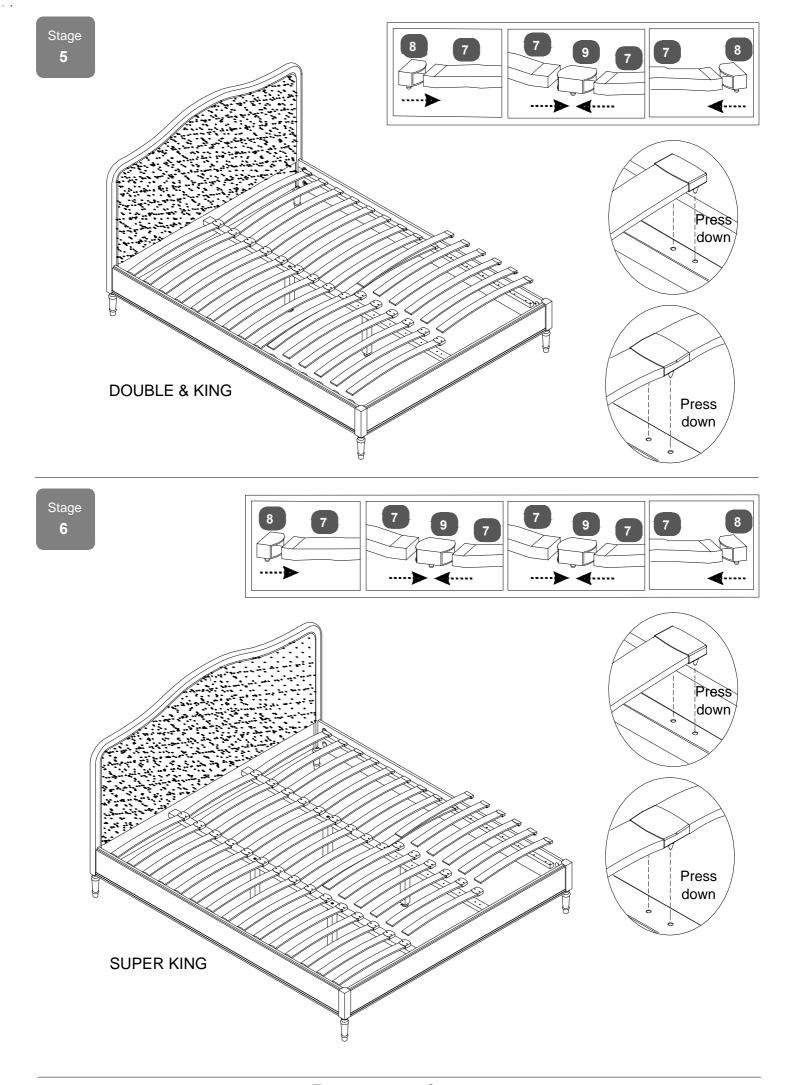

#### Parts Checklist

| Ref. | Description |             | Qty | Box | Ref. | Description             |                          | Qty      | Box |
|------|-------------|-------------|-----|-----|------|-------------------------|--------------------------|----------|-----|
| 1    | Headboard   |             | 1   | 1   | 6    | Centre Rail Support Leg | Double / King/Super king | 2/2/4    | 3   |
| 2    | Leg         |             | 4   | 3   | 7    | Bentwood Slats          | Double / King/Super king | 28/30/45 | 3   |
| 3    | Footboard   |             | 1   | 2   | 8    | Single Plastic Caps     | Double / King/Super king | 28/30/30 | . 3 |
| 4    | Side Rail   |             | 2   | 3   | 9    | Double Plastic Caps     | Double / King/Super king | 14/15/30 | -   |
| 5    | Centre Rail | Double&King | 1   | 3   | 9    | Double Plastic Caps     | Double / King/Super king | 14/15/30 | 3   |
|      |             | Super King  | 2   | 3   |      |                         |                          |          |     |