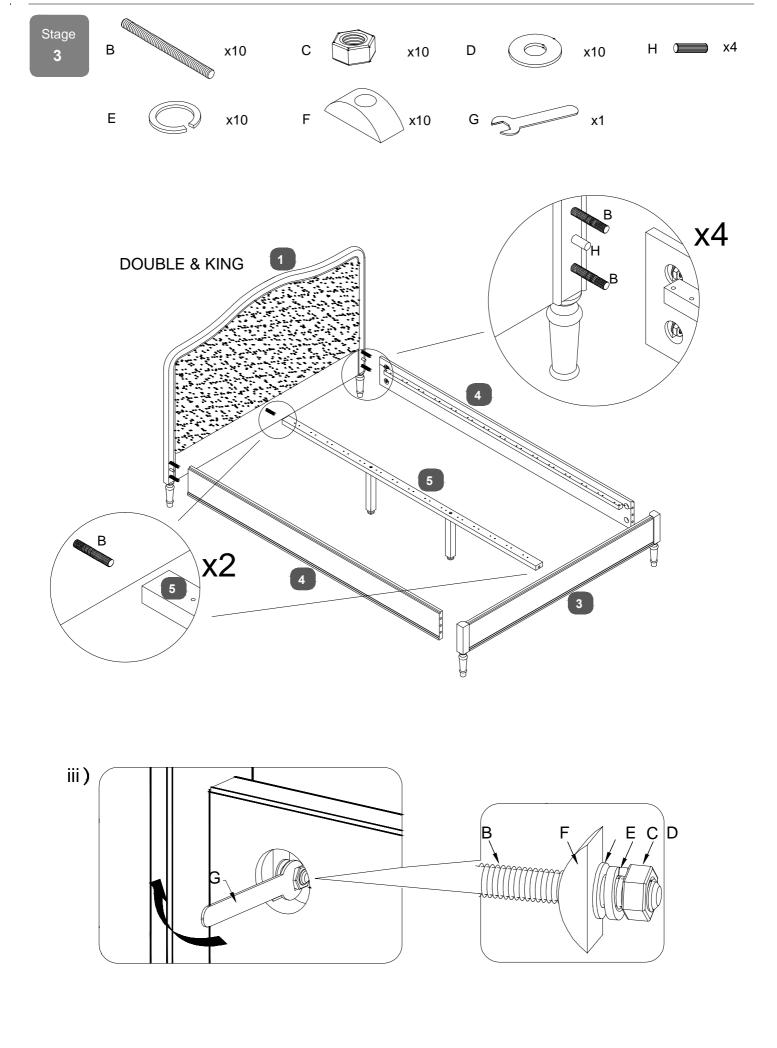

#### HARDWARE NEEDED FOR BED ASSEMBLY

| Code | Description                     |                           | Qty        | Box | Code | Description            |                           | Qty        | Box |
|------|---------------------------------|---------------------------|------------|-----|------|------------------------|---------------------------|------------|-----|
| Α    | Bolt (M8x35mm) for fitting      | Double&King               | x2 3       |     | Е    | Spring washer          | Dauble 9 King             | x10        | 3   |
|      | centre rail support legs        | Super King                | x4         | 3   |      | for M8 bolts           | Double&King<br>Super King | x12        | 3   |
| В    | Threaded stud (M8x80mm) for     |                           |            |     |      |                        |                           |            |     |
|      | fitting side rails (3&4) to     | Double&King               | x10        | 3   | F    | Half-moon Bracket      | Double&King               | x10        | 3   |
|      | headboard (1) and footboard (3) | Super King                | x12        | 3   |      |                        | Super King                | x12        | 3   |
| С    | Nut for M8 bolts                | Double&King<br>Super King | x10<br>x12 | 3   | G    | Spanner for M8 bolts   | 5                         | )<br>x1    | 3   |
| D    | Flat washer for M8 bolts        | Double&King Super King    | x10<br>x12 | 3   | Н    | Dowel (M10x40mm)       | Double&King Super King    | x4<br>x4   | 3   |
|      |                                 |                           |            |     | K    | Allen key for M8 bolts |                           | <b>x</b> 1 | 3   |