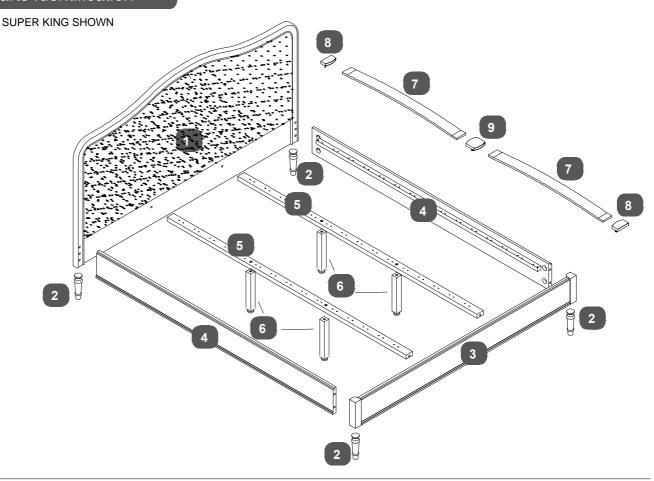

#### Parts Identification

#### Parts Checklist

| Ref. | Description |             | Qty | Box | Ref. | Description             |                          | Qty      | Box |
|------|-------------|-------------|-----|-----|------|-------------------------|--------------------------|----------|-----|
| 1    | Headboard   |             | 1   | 1   | 6    | Centre Rail Support Leg | Double / King/Super king | 2/2/4    | 3   |
| 2    | Leg         |             | 4   | 3   | 7    | Bentwood Slats          | Double / King/Super king | 28/30/45 | 3   |
| 3    | Footboard   |             | 1   | 2   | 8    | Single Plastic Caps     | Double / King/Super king | 28/30/30 | . 3 |
| 4    | Side Rail   |             | 2   | 3   | 9    | Double Plastic Caps     | Double / King/Super king | 14/15/30 | -   |
| 5    | Centre Rail | Double&King | 1   | 3   | 9    | Double Plastic Caps     | Double / King/Super king | 14/15/30 | 3   |
|      |             | Super King  | 2   | 3   |      |                         |                          |          |     |