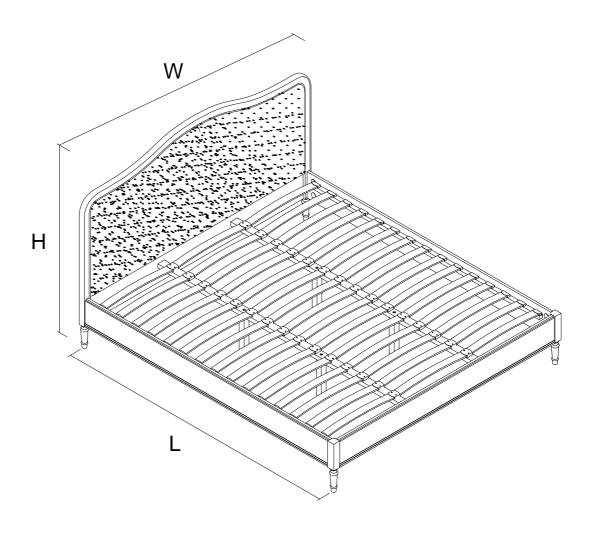

# Overall Dimensions (LWH cm)

Double: 201 x 144 x 116

King: 211 x 159 x 116

Super King: 213 x 189 x 116