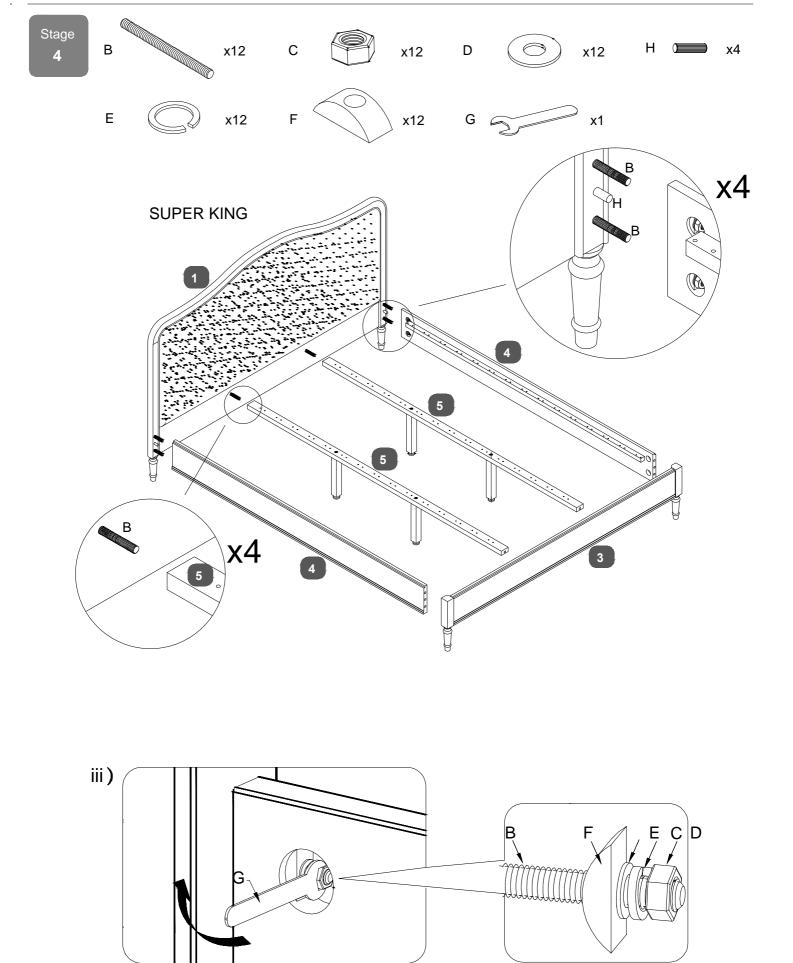

#### HARDWARE NEEDED FOR BED ASSEMBLY

| Code | Description                     |                           | Qty        | Box | Code | Description            |                           | Qty        | Box |
|------|---------------------------------|---------------------------|------------|-----|------|------------------------|---------------------------|------------|-----|
| Α    | Bolt (M8x35mm) for fitting      | Double&King               | x2 3       |     | Е    | Spring washer          | Dauble 9 King             | x10        | 3   |
|      | centre rail support legs        | Super King                | x4         | 3   |      | for M8 bolts           | Double&King<br>Super King | x12        | 3   |
| В    | Threaded stud (M8x80mm) for     |                           |            |     |      |                        |                           |            |     |
|      | fitting side rails (3&4) to     | Double&King               | x10        | 3   | F    | Half-moon Bracket      | Double&King               | x10        | 3   |
|      | headboard (1) and footboard (3) | Super King                | x12        | 3   |      |                        | Super King                | x12        | 3   |
| С    | Nut for M8 bolts                | Double&King<br>Super King | x10<br>x12 | 3   | G    | Spanner for M8 bolts   | 5                         | )<br>x1    | 3   |
| D    | Flat washer for M8 bolts        | Double&King Super King    | x10<br>x12 | 3   | Н    | Dowel (M10x40mm)       | Double&King Super King    | x4<br>x4   | 3   |
|      |                                 |                           |            |     | K    | Allen key for M8 bolts |                           | <b>x</b> 1 | 3   |